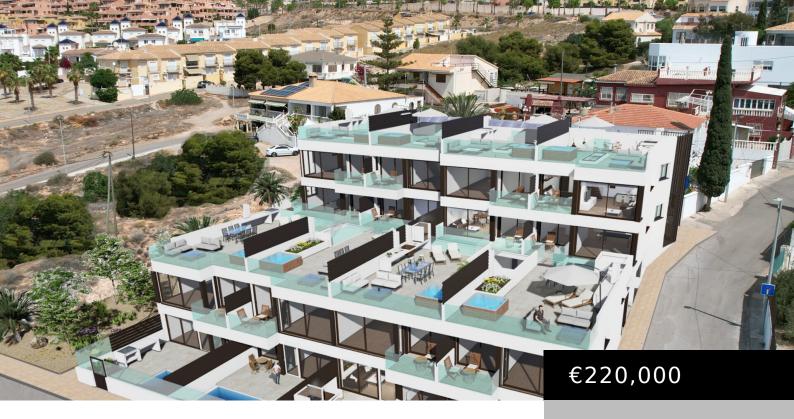

## E-22, 116, 30868 CARTAGENA, MURCIA, SPAIN

https://hms-realestate-architecture.com

- 2 beds
- 2 baths
- Apartment, Investment
- 67.69 m²

## **Basics**

Sale/Rent: For Sale Bedrooms: 2 beds

**Bathrooms: 2** baths **Total rooms:** 5

Floors: 1 floor Area, m<sup>2</sup>: 67.69 m<sup>2</sup>

**Description:** A brand new project centred around the beautiful beach views of Isla Plana, This new build offers magnificent views, Garden areas, Large floor to ceiling PVC windows with motorized blinds in both the living and bedrooms whilst also including an elevator for ease of access to any area you might need to go. There are additional luxuries available:

Garage: €20,000
Pool: €15,000
Jacuzzi: €8,000
Barbecue: €2,000

• Kitchen furniture: €5,000

• Appliances: €5,000

• Air conditioning: €2,000