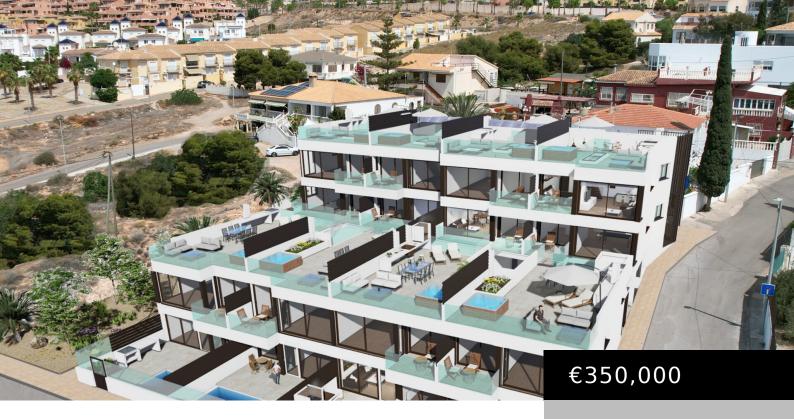

## E-22, 116, 30868 CARTAGENA, MURCIA, SPAIN

https://hms-realestate-architecture.com

- 2 beds
- 2 baths
- Apartment, Investment
- 61.39 m²

## **Basics**

Sale/Rent: For Sale Bedrooms: 2 beds

Bathrooms: 2 baths Total rooms: 5

Floors: 2 floors Floor level: 3

**Area, m<sup>2</sup>: 61.39** m<sup>2</sup>

**Description:** A brand new project centred around the beautiful beach views of Isla Plana, This new build offers magnificent views, Garden areas, Large floor to ceiling PVC windows with motorized blinds in both the living and bedrooms whilst also including an elevator for ease of access to any area you might need to go, This appartment also boasts a beautiful Roof Terrace that is 54.71m² with an amazing view of the surrounding beaches. There are additional luxuries available:

Garage: €20,000
Pool: €15,000
Jacuzzi: €8,000
Barbecue: €2,000

• Kitchen furniture: €5,000

• Appliances: €5,000

• Air conditioning: €2,000