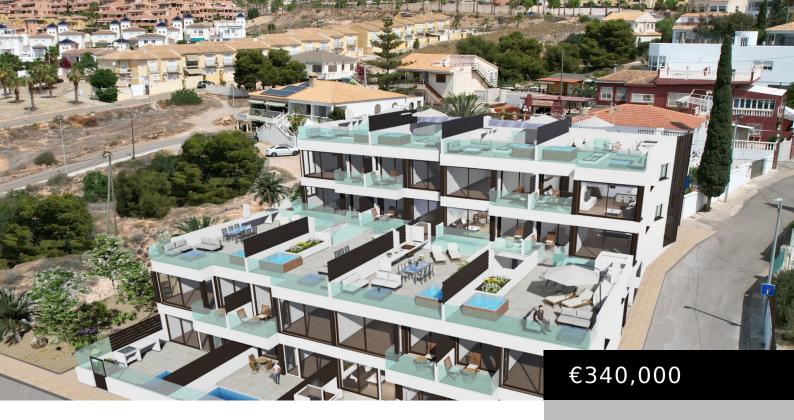

## E-22, 116, 30868 CARTAGENA, MURCIA, SPAIN

https://hms-realestate-architecture.com

- 2 beds
- 2 baths
- Apartment, Investment
- 61.47 m²

## **Basics**

Sale/Rent: For Sale Bedrooms: 2 beds

**Bathrooms: 2** baths **Total rooms:** 5

Floors: 2 floors Area, m<sup>2</sup>: 61.47 m<sup>2</sup>

**Description:** A brand new project centred around the beautiful beach views of Isla Plana, This new build offers magnificent views, Garden areas, Large floor to ceiling PVC windows with motorized blinds in both the living and bedrooms whilst also including an elevator for ease of access to any area you might need to go, This apartment also boasts a beautiful Roof Terrace that is 47.84m² with an amazing view of the surrounding beaches. There are additional luxuries available:

Garage: €20,000
Pool: €15,000
Jacuzzi: €8,000
Barbecue: €2,000

• Kitchen furniture: €5,000

• **Appliances:** €5,000

• Air conditioning: €2,000