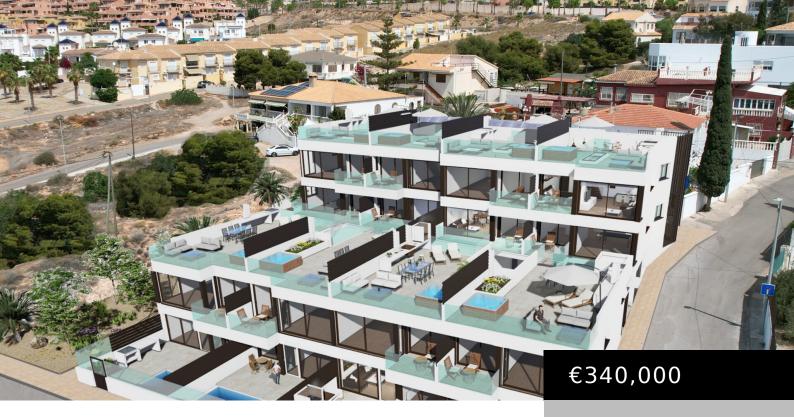

## E-22, 116, 30868 CARTAGENA, MURCIA, SPAIN

https://hms-realestate-architecture.com

- 1 hed
- 2 baths
- Apartment, Investment
- 66.23 m²

## **Basics**

Sale/Rent: For Sale Bedrooms: 1 bed

Bathrooms: 2 baths Total rooms: 5

Floors: 2 floors Floor level: 3

**Area, m<sup>2</sup>: 66.23** m<sup>2</sup>

**Description:** A brand new project centred around the beautiful beach views of Isla Plana, This new build offers magnificent views, Garden areas, Large floor to ceiling PVC windows with motorized blinds in both the living and bedrooms whilst also including an elevator for ease of access to any area you might need to go, This apartment also boasts a beautiful Roof Terrace that is 53.12m² with an amazing view of the surrounding beaches. There are additional luxuries available:

Garage: €20,000
Pool: €15,000
Jacuzzi: €8,000
Barbecue: €2,000

• Kitchen furniture: €5,000

• **Appliances**: **€**5,000

• Air conditioning: €2,000