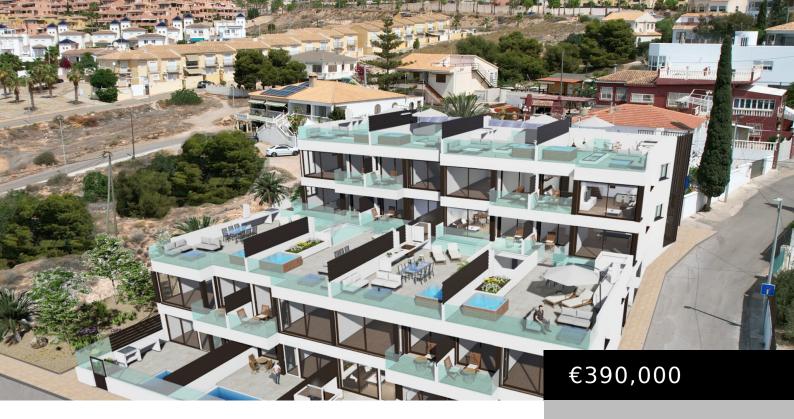

## **Basics**

Sale/Rent: For Sale Bedrooms: 2 beds

Bathrooms: 2 baths Total rooms: 5

Floors: 1 floor Floor level: 2

**Area, m<sup>2</sup>: 62.99** m<sup>2</sup>

**Description:** A brand new project centred around the beautiful beach views of Isla Plana, This new build offers magnificent views, Garden areas, Large floor to ceiling PVC windows with motorized blinds in both the living and bedrooms whilst also including an elevator for ease of access to any area you might need to go, This apartment also boasts a beautiful Terrace that is 81.84m² with an amazing view of the surrounding beaches. There are additional luxuries available:

Garage: €20,000
Pool: €15,000
Jacuzzi: €8,000
Barbecue: €2,000

• Kitchen furniture: €5,000

• **Appliances:** €5,000

• Air conditioning: €2,000